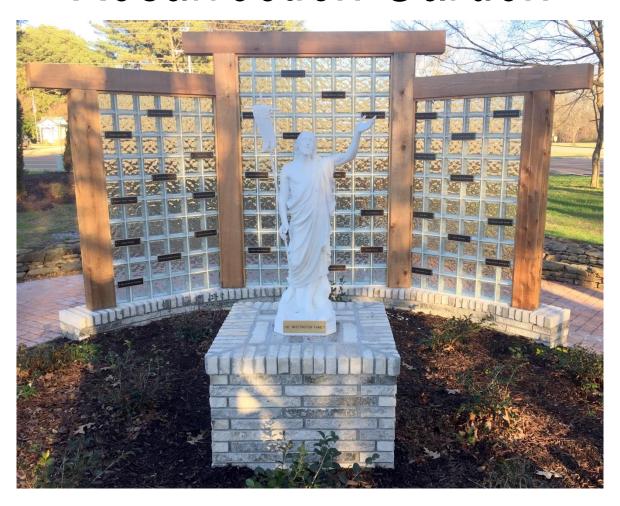

## Resurrection Garden

The Resurrection Garden is special place where we honor and remember all of God's children who were called home before their parents

If you would like to place a child's name on the garden wall please complete the form on the back of this page. Each plaque will be 3" tall  $\times$  10" long and made of all-weather polished bronze. These custom-made plaques are \$150. (for parishioners) or \$200. (for non-parishioners).