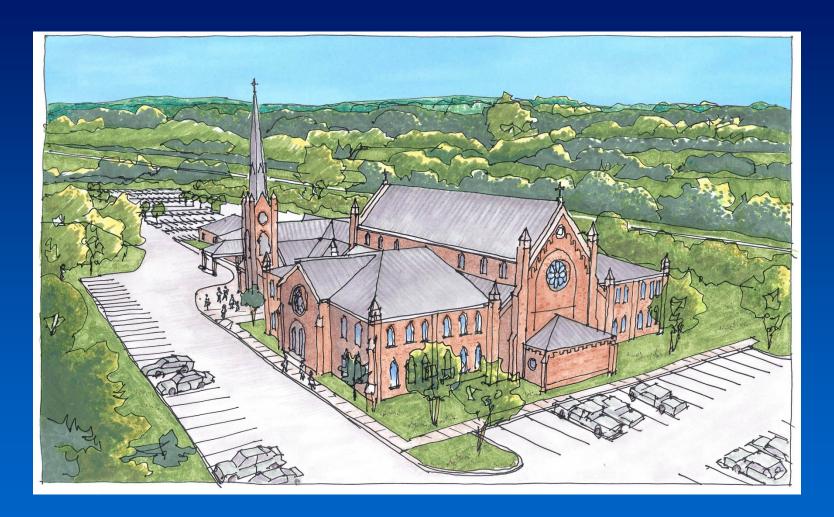

Floor Plan

**Exterior Perspective** 

**Interior Perspective** 

Existing Area:

18,205 SF

Proposed Area:

20,150 SF

• TOTAL: