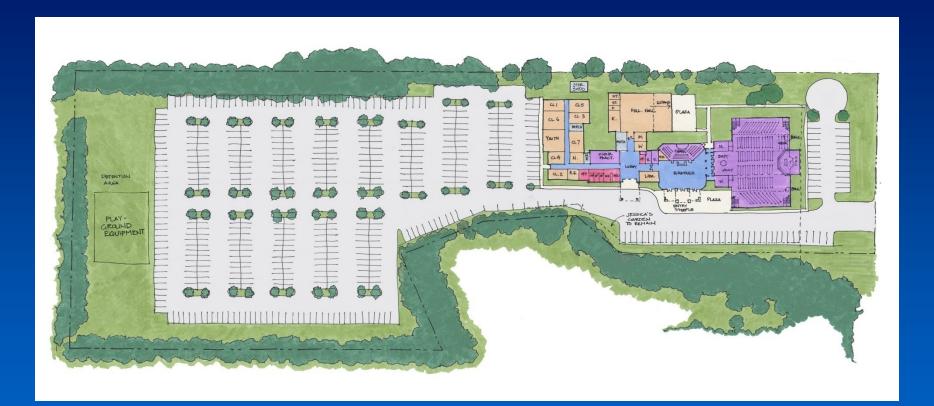

# Program:

• Worship: 30,866 SF

Christian Education: 6,688 SF

• Administration: 600 SF

• TOTAL: 38,154 SF

Site Analysis

197 Existing Parking Spaces
9.1 Acres

Site Plan
524 Total Parking Spaces
9.1 Acres