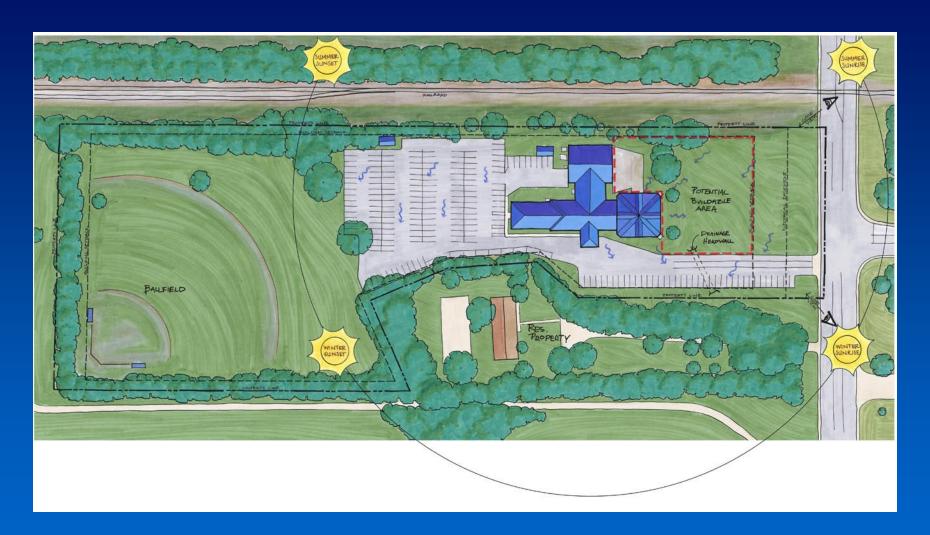

# Program:

• Worship: 30,866 SF

Christian Education: 6,688 SF

• Administration: 600 SF

• TOTAL: 38,154 SF

Site Analysis

197 Existing Parking Spaces
9.1 Acres

Site Plan
524 Total Parking Spaces
9.1 Acres