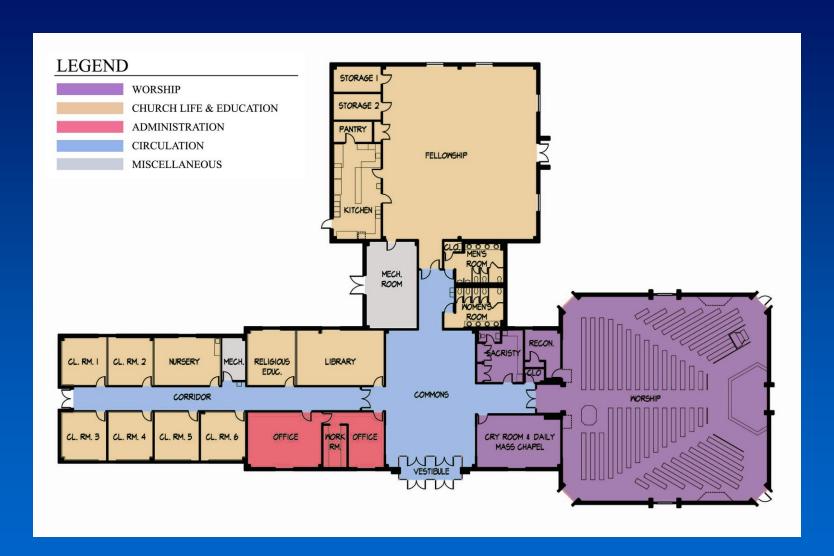

# Program:

• Worship: 30,866 SF

Christian Education: 6,688 SF

• Administration: 600 SF

• TOTAL: 38,154 SF

Site Analysis

197 Existing Parking Spaces
9.1 Acres

Site Plan
524 Total Parking Spaces
9.1 Acres