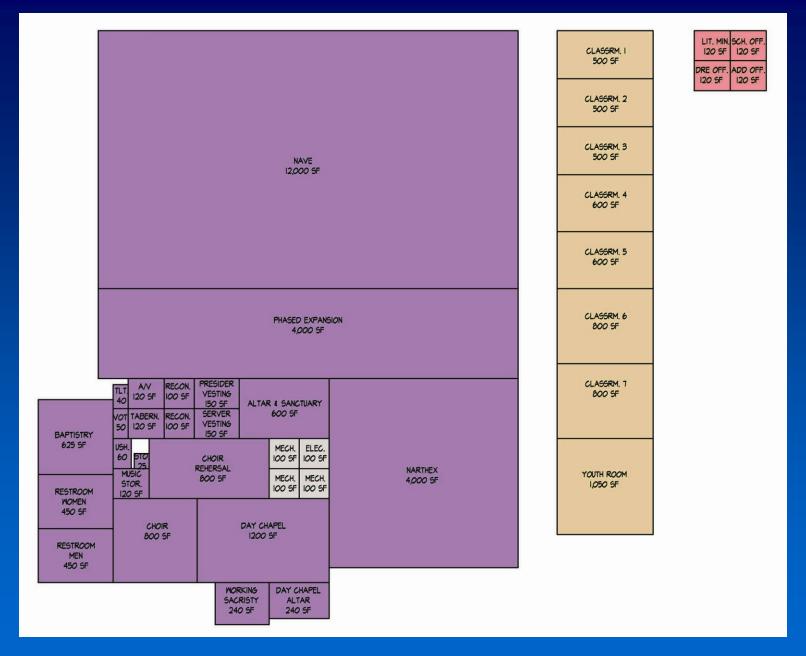

# Program:

• Worship: 30,866 SF

Christian Education: 6,688 SF

• Administration: 600 SF

• TOTAL: 38,154 SF

Site Analysis

197 Existing Parking Spaces
9.1 Acres

Site Plan
524 Total Parking Spaces
9.1 Acres