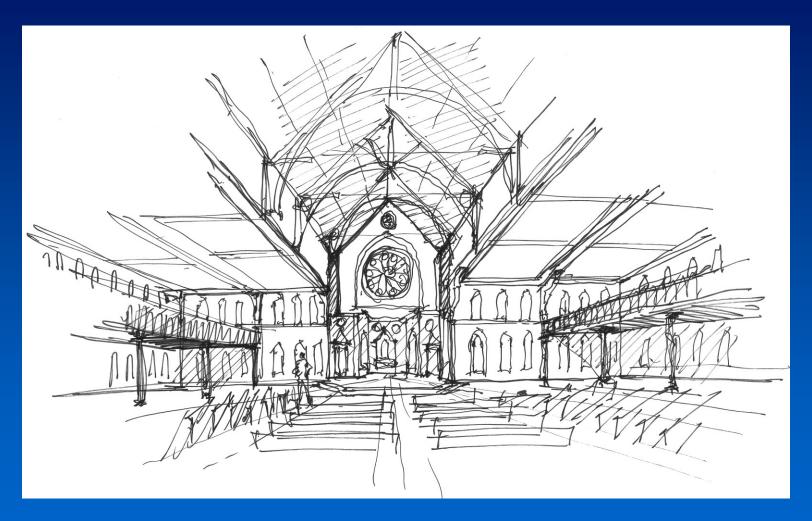

Floor Plan

**Exterior Perspective** 

**Interior Perspective** 

Existing Area:

18,205 SF

Proposed Area:

20,150 SF

• TOTAL: