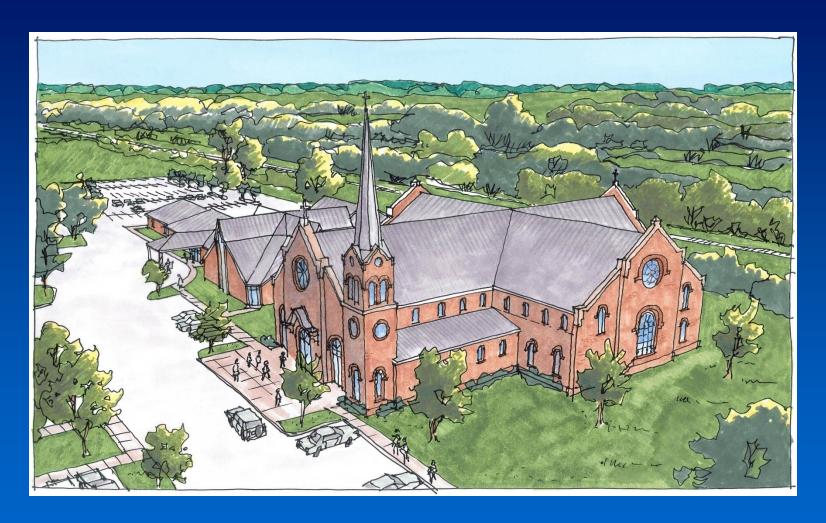

Floor Plan

**Exterior Perspective** 

**Interior Perspective** 

Existing Area:

18,205 SF

Proposed Area:

20,150 SF

• TOTAL:

38,355 SF

Renovated Area:

14,879 SF

Site Plan
443 Total Parking Spaces
11.8 Acres

Floor Plan

**Exterior Perspective** 

**Interior Perspective** 

Existing Area:

18,205 SF

Proposed Area:

19,134 SF

• TOTAL:

37,339 SF

Renovated Area:

14,879 SF