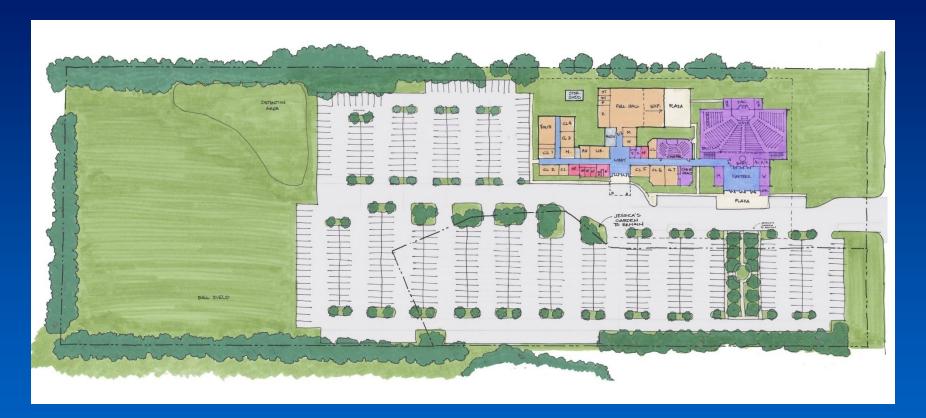

38,355 SF

Renovated Area:

14,879 SF

Site Plan
443 Total Parking Spaces
11.8 Acres

Floor Plan

**Exterior Perspective** 

**Interior Perspective** 

Existing Area: