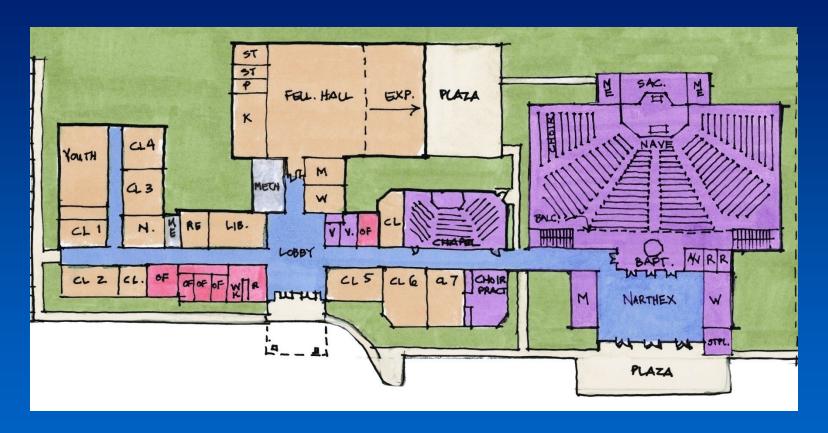

Floor Plan

**Exterior Perspective** 

**Interior Perspective** 

Existing Area:

18,205 SF

Proposed Area:

20,150 SF

• TOTAL:

38,355 SF

Renovated Area:

14,879 SF

Site Plan
443 Total Parking Spaces
11.8 Acres

Floor Plan

**Exterior Perspective** 

**Interior Perspective** 

Existing Area:

18,205 SF

Proposed Area:

19,134 SF

• TOTAL:

37,339 SF

Renovated Area:

14,879 SF