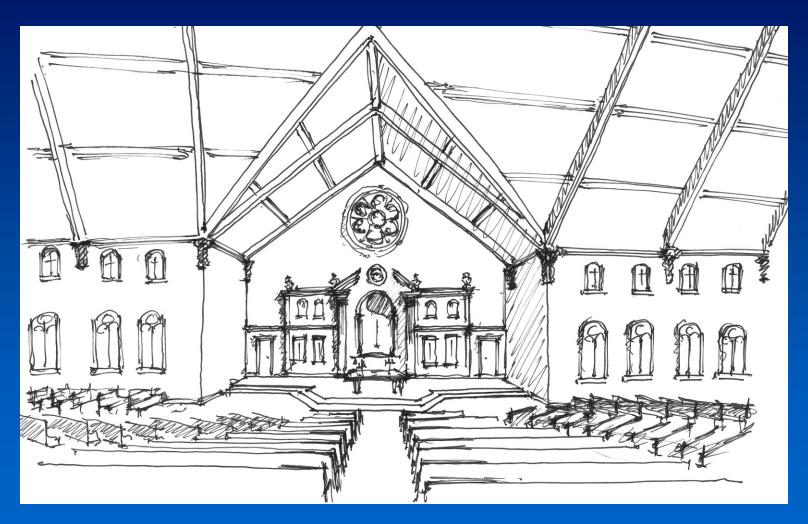

Floor Plan

**Exterior Perspective** 

**Interior Perspective** 

Existing Area:

18,205 SF

Proposed Area:

20,150 SF

• TOTAL:

38,355 SF

Renovated Area:

14,879 SF

Site Plan
443 Total Parking Spaces
11.8 Acres

Floor Plan

**Exterior Perspective** 

**Interior Perspective** 

Existing Area:

18,205 SF

Proposed Area:

19,134 SF

• TOTAL:

37,339 SF

Renovated Area:

14,879 SF