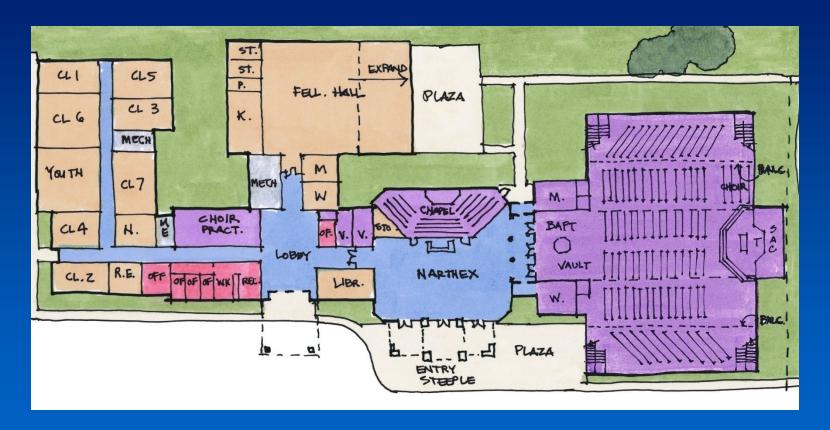

Floor Plan

**Exterior Perspective** 

**Interior Perspective** 

Existing Area:

18,205 SF

Proposed Area:

20,150 SF

• TOTAL: